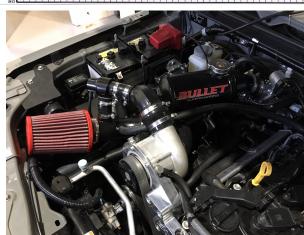

#### Parts Included

This all new package is a complete end-to-end solution including the following;

- •Rotrex Supercharger unit (optional high boost pulley available contact us for details)
- Integrated Water to Air Intercooler
- High flow 5th injector system
- •All mounting brackets, idler pulleys custom pipework.
- Separate Supercharger drive system with additional crank pulley
- •Dynamic belt tensioner and 6 rib drive belt
- ·High flow air cleaner
- Anti surge valve.
- Fitting instructions
- •55% to 85%+ power increase on a standard engine with minimal boost pressure